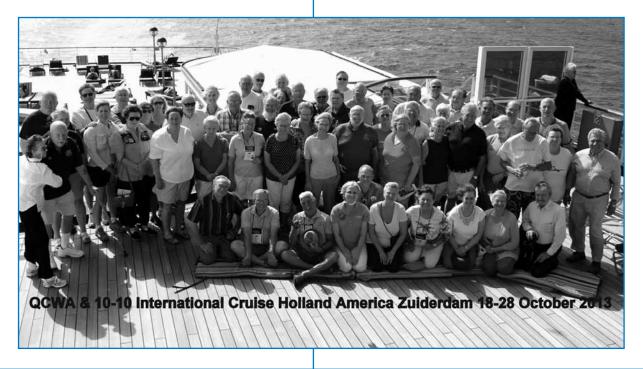

# 10-10/QCWA Caribbean Cruise

On Friday, October 18, 2013, members of 10-10/QCWA and their spouses totaling 89 individuals boarded the Holland American Line ship Zuiderdam in Fort Lauderdale, Florida to begin the long awaited 10 day cruise to the Southern Caribbean, the Panama Canal and Costa Rica. The cruise made 5 stops to allow passengers to go ashore, sight see and take in the local culture. Stops were Half Moon Cay, Bahamas, Oranjesta, Aruba, Willemstad, Curacao, Gatun Lake and Colon, Panama and Puerto Limon, Costa Rica.

Besides the many activities provided by the cruise line on board, the cruise line hosted two cocktail parties specifically for our group. The cruise line provided us with a room on the top deck and helped us set up antennas and two stations. We had a vertical and 10-15-20 meter dipole antennas located approximately 120 feet above the ocean. Operating as PA/ CallSign/MM, over 600 contacts were made, many on 10 meters as the band was open. The PA prefix was required since the ship was under the auspices of the Netherlands. On one day, we assisted the 10-10 28.380 MHz Alternate Net by acting as a relay station.

On those days when the ship was at sea there were forums on various ham related topics, including PSK31, WinLink, DXing, and 10-10. WA6POZ and N0TW hosted the seminar on 10-10 and afterwards using two Icom 706's, had all 10-10 members present check into a net and then qualified 5 new 10-10 members. The 10-10 forum had one of the highest attendance of the forums offered.

While on the cruise it was interesting to meet and interact with the many other cruisers who became aware of our radio activities. There were several hams who had come aboard without the knowledge of our presence. They were quite surprised at us being allowed to setup and operate aboard the ship. One special person was Jim Fisher, KD7KTV who not only qualified as a 10-10 member, but was the pianist in the Piano Bar and serenaded us each evening.